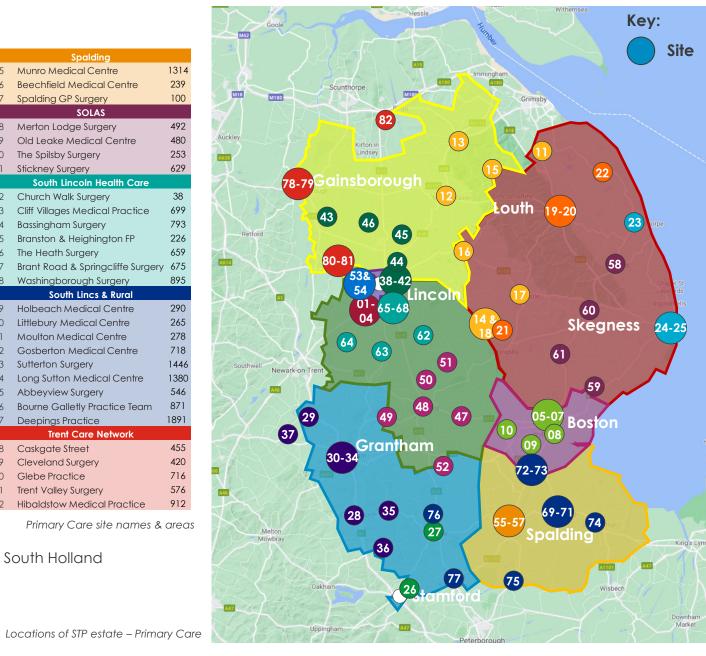

## Understand. Own. Deliver.

East Lindsey

|   |                                                  | -                              |        |    |                            |
|---|--------------------------------------------------|--------------------------------|--------|----|----------------------------|
|   |                                                  | APEX                           |        |    | Grantham and Ru            |
|   | 1                                                | Richmond Medical Centre        | 275    | 28 | Colsterworth Surgery       |
|   | 2                                                | Birchwood Medical Practice     | 614    | 29 | Long Bennington Surgery    |
|   | 3                                                | Boultham Park Medical Practice | 676    | 30 | St Johns Medical Centre    |
|   | 4                                                | Woodland Medical Practice      | 671    | 31 | St Peters Hill Surgery     |
|   |                                                  | Boston                         |        | 32 | The Vine Street Surgery    |
|   | 5                                                | Liquorpond Surgery             | 625    | 33 | The Harrowby Lane Pract    |
|   | 6                                                | The Sidings Medical Centre     | 625    | 34 | Swingbridge Surgery        |
|   | 7                                                | Greyfriars Surgery             | 840    | 35 | Market Cross Surgery       |
|   | 8                                                | Parkside Surgery               | 458    | 36 | The Glenside Country Pro   |
|   | 9                                                | Kirton Medical Centre          | 530    | 37 | The Welby Practice         |
|   | 10                                               | Swineshead Medical Group       | 231    |    | IMP                        |
|   |                                                  | East Lindsey                   |        | 38 | Abbey Medical Practice     |
|   | 11                                               | North Thoresby Practice        | 633    | 39 | Glebe Park Surgery         |
|   | 12                                               | Market Rasen Surgery           | 255    | 40 | Minster Practice           |
|   | 13                                               | Caistor Health Centre          | 624    | 41 | Cliff House Medical Pract  |
| - | 14                                               | Woodhall Spa New Surgery       | 275    | 42 | Lindum Practice            |
| ć | $\mathbf{U}_{5}^{4}$                             | Binbrook Surgery               | 342    | 43 | Willingham-by-Stow Surge   |
| à | <b>5</b> <sup>16</sup>                           | The Wrabgy Surgery             | 307    | 44 | Nettleham Medical Prac     |
| ( | <b>D</b> <sup>16</sup><br><b>D</b> <sup>17</sup> | Horncastle Medical Group       | 565    | 45 | Welton Family Health Ce    |
|   | 18                                               | The New Coningsby Surgery      | 1354   | 46 | Ingham Surgery             |
|   | <u></u>                                          | Meridian                       |        |    | Sleaford                   |
|   | 19                                               | James Street Family Practice   | 597    | 47 | Millview Medical Practice  |
|   | 20                                               | East Lindsey Medical Group     | 788    | 48 | Sleaford Medical Group     |
|   | 21                                               | Tasburgh Lodge Surgery         | 200    | 49 | Ancaster & Caythorpe Su    |
|   | 22                                               | Marsh Medical Practice         | 479    | 50 | Ruskington Surgery         |
|   |                                                  | First Coastal                  |        | 51 | Billinghay Medical Practic |
|   | 23                                               | Marisco Medical Practice       | 1660   | 52 | The New Springwells Prac   |
|   | 24                                               | Beacon Medical Practice        | 1664.2 |    | Lincoln Health Partne      |
|   | 25                                               | Hawthorn Medical Practice      | 438    | 53 | Brayford Medical Practic   |
|   |                                                  | Four Counties                  |        | 54 | Heart of Lincoln Medical   |
|   | 26                                               | Lakeside HealthCare Surgery    | 2088   |    |                            |
|   | 27                                               | Hereward Practice (Lakeside)   | 918    |    |                            |
|   | Loc                                              | al Authority                   |        |    |                            |
|   |                                                  | Lincoln                        |        |    | North Kesteven             |
|   |                                                  | West Lindsey                   |        |    | South Kesteven             |

Boston

| Grantham and Rural             | 0.10 |          |                           | Spalding                          | 1014 |  |
|--------------------------------|------|----------|---------------------------|-----------------------------------|------|--|
| Colsterworth Surgery           | 313  |          | 55                        | Munro Medical Centre              | 1314 |  |
| Long Bennington Surgery        | 514  |          | 56                        | Beechfield Medical Centre         | 239  |  |
| St Johns Medical Centre        | 617  |          | 57                        | Spalding GP Surgery               | 100  |  |
| St Peters Hill Surgery         | 748  |          |                           | SOLAS                             |      |  |
| The Vine Street Surgery        | 537  | 7        | 58                        | Merton Lodge Surgery              | 492  |  |
| The Harrowby Lane Practice     | 523  | 3 .      | 59                        | Old Leake Medical Centre          | 480  |  |
| Swingbridge Surgery            | 379  | <b>)</b> | 60                        | The Spilsby Surgery               | 253  |  |
| Market Cross Surgery           | 601  |          | 61                        | Stickney Surgery                  | 629  |  |
| The Glenside Country Practice  | 313  | 3        | South Lincoln Health Care |                                   |      |  |
| The Welby Practice             | 730  | )        | 62                        | Church Walk Surgery               | 38   |  |
| IMP                            |      |          | 63                        | Cliff Villages Medical Practice   | 699  |  |
| Abbey Medical Practice         | 301  |          | 64                        | Bassingham Surgery                | 793  |  |
| Glebe Park Surgery             | 138  | 3        | 65                        | Branston & Heighington FP         | 226  |  |
| Minster Practice               | 529  | >        | 66                        | The Heath Surgery                 | 659  |  |
| Cliff House Medical Practice   | 588  | 3        | 67                        | Brant Road & Springcliffe Surgery | 675  |  |
| Lindum Practice                | 460  | )        | 68                        | Washingborough Surgery            | 895  |  |
| Willingham-by-Stow Surgery     | 420  | )        | South Lincs & Rural       |                                   |      |  |
| Nettleham Medical Practice     | 973  | 3        | 69                        | Holbeach Medical Centre           | 290  |  |
| Welton Family Health Centre    | 255  | 5        | 70                        | Littlebury Medical Centre         | 265  |  |
| Ingham Surgery                 | 359  | >        | 71                        | Moulton Medical Centre            | 278  |  |
| Sleaford                       |      |          | 72                        | Gosberton Medical Centre          | 718  |  |
| Millview Medical Practice      | 417  | 7        | 73                        | Sutterton Surgery                 | 1446 |  |
| Sleaford Medical Group         | 102  | 8        | 74                        | Long Sutton Medical Centre        | 1380 |  |
| Ancaster & Caythorpe Surgery   | 816  | 5        | 75                        | Abbeyview Surgery                 | 546  |  |
| Ruskington Surgery             | 481  |          | 76                        | Bourne Galletly Practice Team     | 871  |  |
| Billinghay Medical Practice    | 530  | )        | 77                        | Deepings Practice                 | 1891 |  |
| The New Springwells Practice   | 303  | 3        |                           | Trent Care Network                |      |  |
| Lincoln Health Partnerships    |      |          | 78                        | Caskgate Street                   | 455  |  |
| Brayford Medical Practice      | 462  |          | 79                        | Cleveland Surgery                 | 420  |  |
| Heart of Lincoln Medical Group |      |          | 80                        | Glebe Practice                    | 716  |  |
|                                |      | _        | 81                        | Trent Valley Surgery              | 576  |  |
|                                |      |          | 82                        | Hibaldstow Medical Practice       | 912  |  |
|                                |      |          |                           |                                   |      |  |
| Primary Care site names & are  |      |          |                           |                                   |      |  |
|                                |      |          |                           |                                   |      |  |
| North Kesteven                 |      |          | S                         | outh Holland                      |      |  |
|                                |      |          | J                         |                                   |      |  |